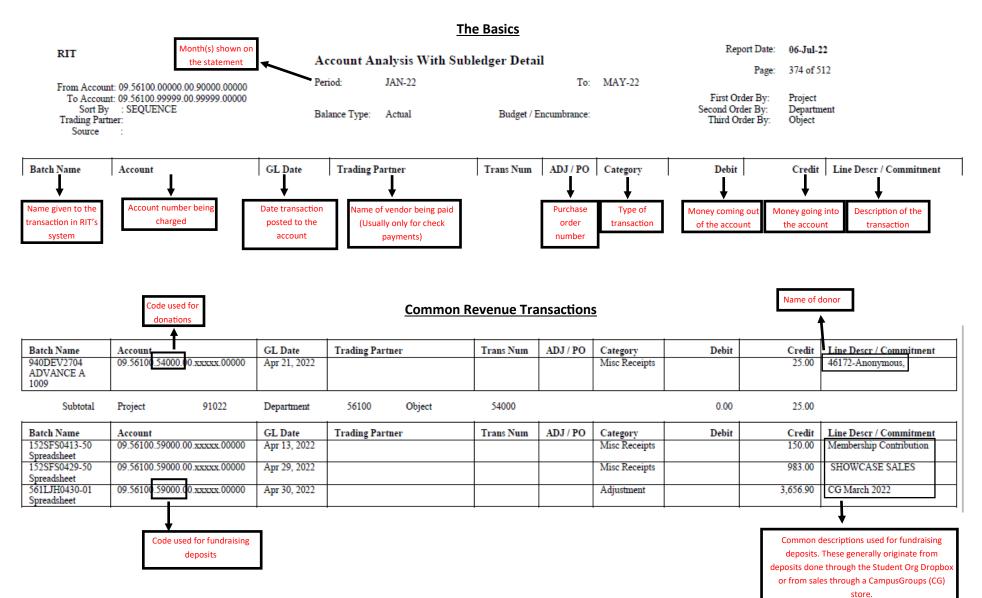

## **How to Read Your Club's Subledger Report**



## **Common Expense Transactions**

| Batch Name                   | Account                       | GL Date      | Trading Partner | Trans Num | ADJ / PO |                     | Debit | Credit | Line Descr / Commitment |
|------------------------------|-------------------------------|--------------|-----------------|-----------|----------|---------------------|-------|--------|-------------------------|
| 151LNG00430-01<br>ACTIVE PAY | 09.56100.76150.00.xxxxx.00000 | Apr 30, 2022 |                 |           |          | SYSTEMS<br>CONTRACT | 31.49 |        | STAPLES 00100719;       |
|                              |                               |              |                 |           |          | S                   |       |        |                         |
| ` <u> </u>